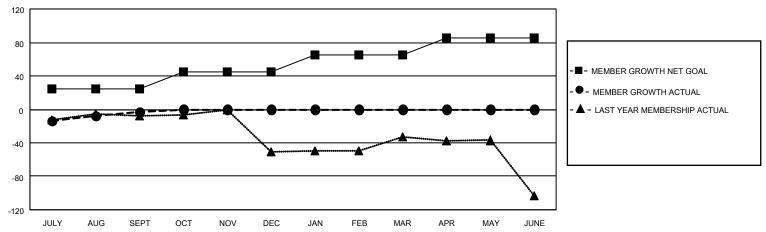

## District 21 S

| Clubs                 |               |           |               | Members               |                         |                         |                                                    |
|-----------------------|---------------|-----------|---------------|-----------------------|-------------------------|-------------------------|----------------------------------------------------|
| RESULTS FOR 2021-2022 |               |           |               | RESULTS FOR 2021-2022 |                         |                         |                                                    |
| QUARTER               | NEW CLUB GOAL | NEW CLUBS | DROPPED CLUBS | QUARTER MEN           | MBER GROWTH NET<br>GOAL | MEMBER GROWTH<br>ACTUAL | DROPPED<br>MEMBERS ACTUAL<br>(including transfers) |
| JULY/AUG/SEPT         | 0             | 0         | 0             | JULY/AUG/SEPT         | 25                      | 55                      | 39                                                 |
| OCT/NOV/DEC           | 1             | 0         | 0             | OCT/NOV/DEC           | 20                      | 17                      | 10                                                 |
| JAN/FEB/MAR           | 1             | 0         | 0             | JAN/FEB/MAR           | 20                      | 0                       | 0                                                  |
| APR/MAY/JUNE          | 1             | 0         | 0             | APR/MAY/JUNE          | 20                      | 0                       | 0                                                  |

#### GOALS AND ACTUAL MEMBERS CUMULATIVE

| DROPPED CLUBS: 0 |    | 20 CLUBS OF 51 ADDED 1 OR<br>MORE NEW MEMBERS | GENDER DISTRIBUTION                 |           |  |
|------------------|----|-----------------------------------------------|-------------------------------------|-----------|--|
|                  |    | MORE NEW MEMBERS                              | MALE 622 (54.04%)                   |           |  |
|                  |    |                                               | FEMALE 529 (45.96%)                 |           |  |
| DROPPED MEMBERS  |    |                                               | NON BINARY                          | 0 (0.00%) |  |
|                  | _  |                                               | PREFER NOT TO ANSWER                | 0 (0.00%) |  |
| DECEASED         | 8  |                                               |                                     |           |  |
| CLUB CANCELLED   | 0  | CLICK HERE FOR CUMULATIVE                     | TOTAL FAMILY UNIT MEMBERS           | 287       |  |
| OTHER            | 41 | MEMBERSHIP DATA                               |                                     |           |  |
| TOTAL            | 49 |                                               | FAMILY MEMBERS PAYING HALF DUES 146 |           |  |
|                  |    |                                               |                                     |           |  |