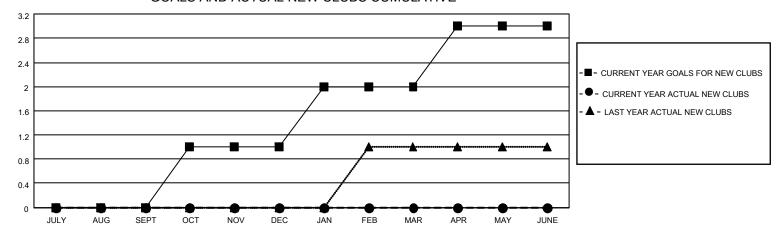

## District 21 S

| Clubs                 |               |           |               | Members               |                         |                         |                                                    |
|-----------------------|---------------|-----------|---------------|-----------------------|-------------------------|-------------------------|----------------------------------------------------|
| RESULTS FOR 2021-2022 |               |           |               | RESULTS FOR 2021-2022 |                         |                         |                                                    |
| QUARTER               | NEW CLUB GOAL | NEW CLUBS | DROPPED CLUBS | QUARTER MEN           | MBER GROWTH NET<br>GOAL | MEMBER GROWTH<br>ACTUAL | DROPPED<br>MEMBERS ACTUAL<br>(including transfers) |
| JULY/AUG/SEPT         | 0             | 0         | 0             | JULY/AUG/SEPT         | 25                      | 55                      | 39                                                 |
| OCT/NOV/DEC           | 1             | 0         | 0             | OCT/NOV/DEC           | 20                      | 17                      | 10                                                 |
| JAN/FEB/MAR           | 1             | 0         | 0             | JAN/FEB/MAR           | 20                      | 0                       | 0                                                  |
| APR/MAY/JUNE          | 1             | 0         | 0             | APR/MAY/JUNE          | 20                      | 0                       | 0                                                  |

#### GOALS AND ACTUAL NEW CLUBS CUMULATIVE